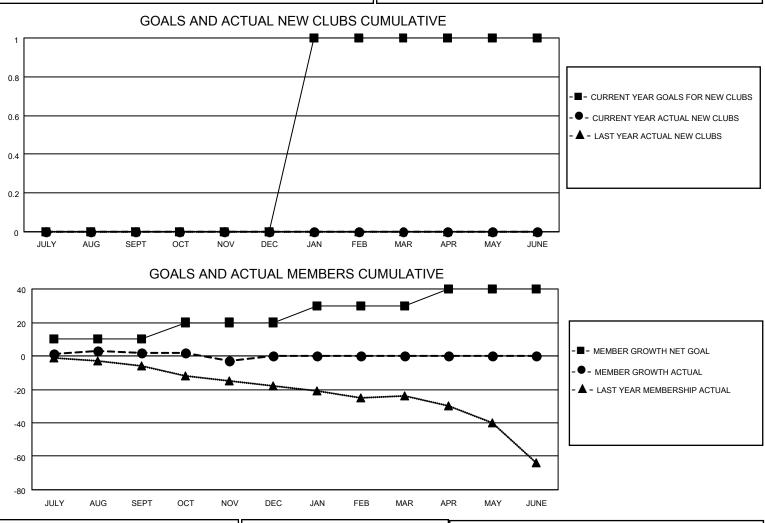

## LOCATION IOWA

**District 9 MC** 

Results as of: 11/30/2021

| Clubs                 |               |           |               | Members               |                        |                         |                                                    |
|-----------------------|---------------|-----------|---------------|-----------------------|------------------------|-------------------------|----------------------------------------------------|
| RESULTS FOR 2021-2022 |               |           |               | RESULTS FOR 2021-2022 |                        |                         |                                                    |
| QUARTER               | NEW CLUB GOAL | NEW CLUBS | DROPPED CLUBS | QUARTER               | BER GROWTH NET<br>GOAL | MEMBER GROWTH<br>ACTUAL | DROPPED<br>MEMBERS ACTUAL<br>(including transfers) |
| JULY/AUG/SEPT         | 0             | 0         | 0             | JULY/AUG/SEPT         | 10                     | 21                      | 19                                                 |
| OCT/NOV/DEC           | 0             | 0         | 0             | OCT/NOV/DEC           | 10                     | 10                      | 13                                                 |
| JAN/FEB/MAR           | 1             | 0         | 0             | JAN/FEB/MAR           | 10                     | 0                       | 0                                                  |
| APR/MAY/JUNE          | 0             | 0         | 0             | APR/MAY/JUNE          | 10                     | 0                       | 0                                                  |